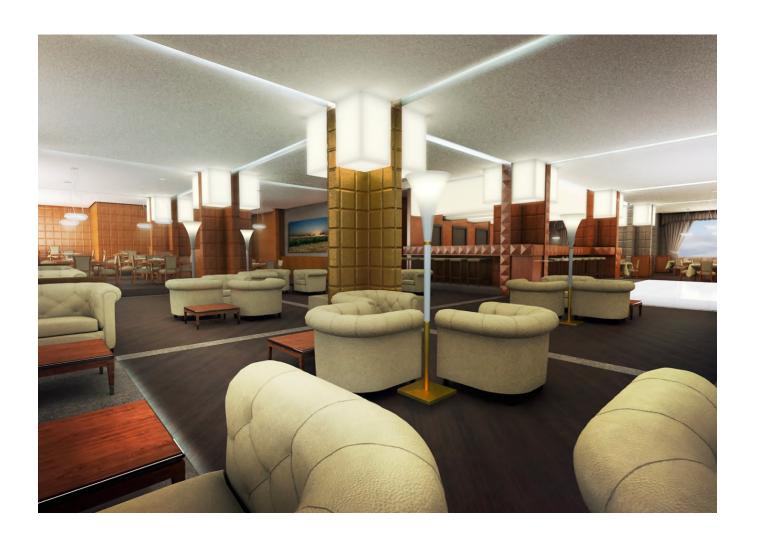

sign



































## Vago Barlassina























#### Milano Showroom





















#### Besana Showroom















#### Cassina Showroom

















#### Commercial



### Milan Restaurant Concept

Restaurant, Italy Commercial Project









PROSPETTO 1



PROSPETTO 2



PROSPETTO 3

































## Ulaanbataar Restaurant Concept

Restaurant, Mongolia Commercial Project











































COLUMN DETAIL

































PRODUCTS





### Ulaanbataar Restaurant Concept

Restaurant, Mongolia Commercial Project





































ELEVATION RESTURANT AREA













**PRODUCTS** 











## Ulaanbataar Restaurant Concept

Restaurant, Mongolia Commercial Project



























#### ELEVATION INTERNATIONAL RESTAURANT / STAGE / LOUNGE AREA



ELEVATION BAR AREA





ELEVATION LOUNGE AREA / ASIAN RESTAURANT



















## Beatnik Beach House Concept

Hotel, Spain Commercial Project























West elevation



East elevation



North elevation South elevation











# Mongolia Resort Concept

Hotel, Mongolia Commercial Project













## Mariano Comense Pharmacy

Mariano , Italy Commercial Project















## **Antwerp Restaurant Concept**

Restaurant, Belgium Commercial Project



















## Milan Restaurant Concept

Restaurant, Italy Commercial Project





## Atlanta GA Beauty Salon Spa

Salon/Spa, USA Commercial Project











COLT Architects Via Melzo 19, 20129 Milan Italy Via Savona 97 Mi