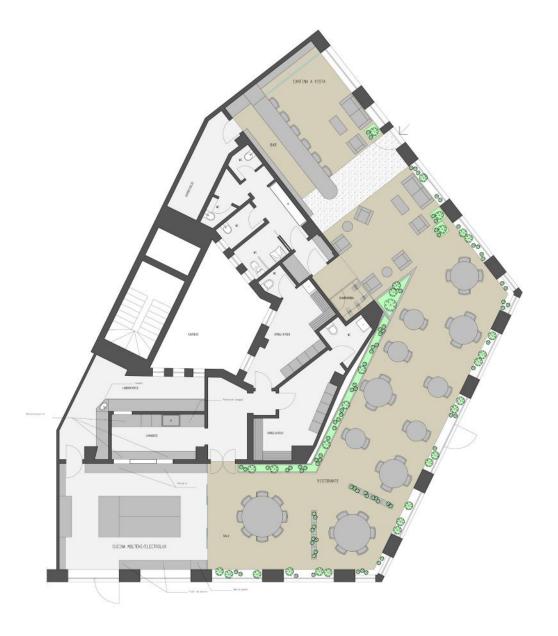

ELEVATION RESTURANT AREA













**PRODUCTS** 











## Ulaanbataar Restaurant Concept

Restaurant, Mongolia Commercial Project



























#### ELEVATION INTERNATIONAL RESTAURANT / STAGE / LOUNGE AREA



ELEVATION BAR AREA





ELEVATION LOUNGE AREA / ASIAN RESTAURANT



















## Beatnik Beach House Concept

Hotel, Spain Commercial Project























West elevation



East elevation



North elevation South elevation











# Mongolia Resort Concept

Hotel, Mongolia Commercial Project













## Mariano Comense Pharmacy

Mariano , Italy Commercial Project















## **Antwerp Restaurant Concept**

Restaurant, Belgium Commercial Project



















## Milan Restaurant Concept

Restaurant, Italy Commercial Project





## Atlanta GA Beauty Salon Spa

Salon/Spa, USA Commercial Project











COLT Architects Via Melzo 19, 20129 Milan Italy Via Savona 97 Milan Italy