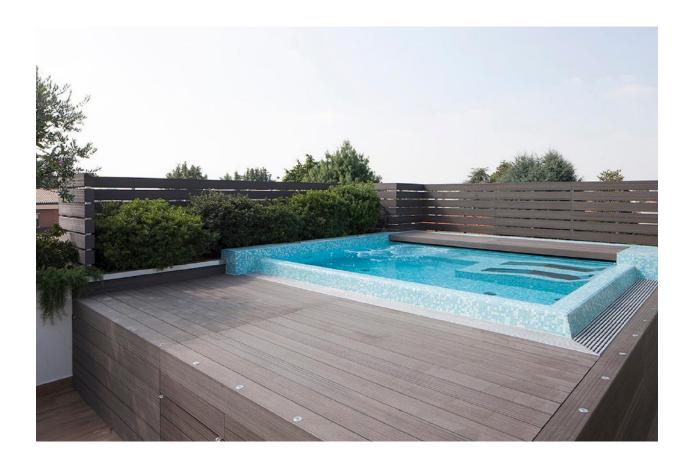

Mariano Co, a Penthouse in Varazze, the project of the Micro-Unit "LaunchPad" for the Exhibition "Making Room: New Models for Housing New Yorkers" at the Museum of the City of New York in 2013, the design of the apartment "The Open House" for the Show "Making Room, Housing for Changing America" at National Building Museum of Washington in 2017.



**Interior Projects** 



# Milan Italy Apartment





























## Milan Italy Loft

Loft, Italy Residential Project















#### New York NY Loft

Loft, USA Residential Project

























## Milan Apartment











## NY Apartment

Apartment, USA Residential Project

















#### Meda Italy Apartment





























#### Meda Italy Apartment



















































## **Cernobbio Apartment**































### Varazze Apartment























## Milan Apartment





















### Monza Apartment





















# Milan Apartment











#### Phoenix AZ House Renovation

Residential House, USA Residential Project















#### Atlanta GA Residential House

Residential House, USA Residential Project





















#### Italy Residential House

Residential House, Italy Residential Project















## New York Apartment

Apartment, USA Residential Project

















# Milan Apartment



























### Milan Apartment

Apartment, Italy Residential Project























# **Architectural Design**



### Paradise Valley AZ Residential House





















### Wil