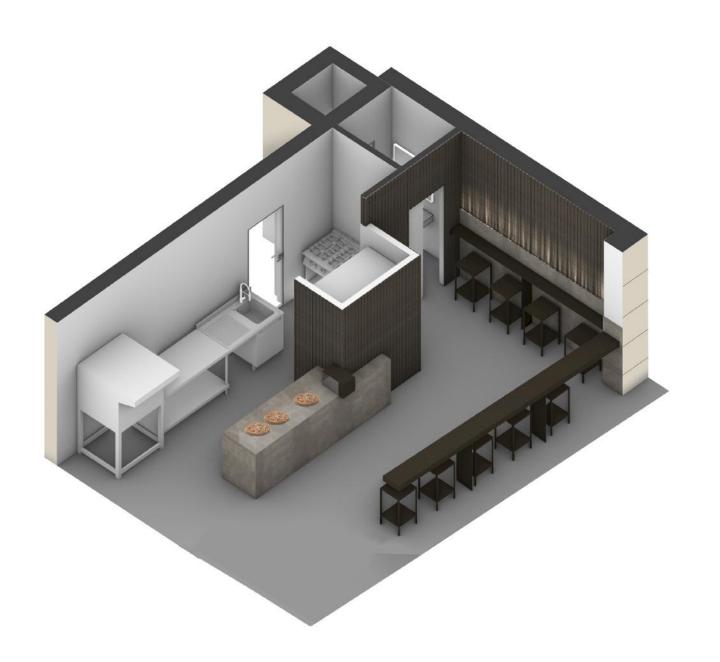

### Milan Restaurant Concept

Restaurant, Italy Commercial Project

PROSPETTO 1

PROSPETTO 2

PROSPETTO 3