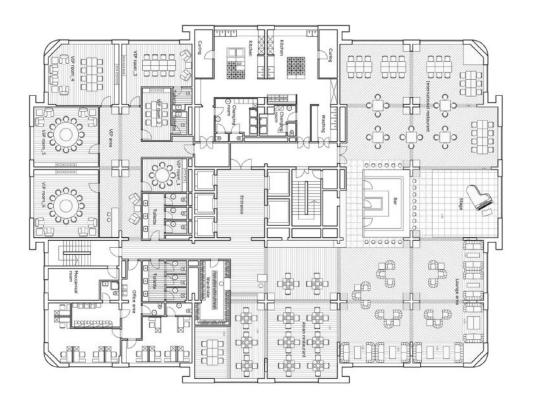

## Ulaanbataar Restaurant Concept

Restaurant, Mongolia Commercial Project

#### ELEVATION INTERNATIONAL RESTAURANT / STAGE / LOUNGE AREA

ELEVATION BAR AREA

ELEVATION LOUNGE AREA / ASIAN RESTAURANT