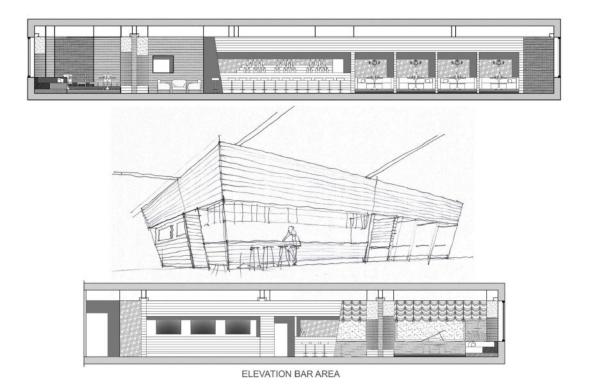

#### ELEVATION INTERNATIONAL RESTAURANT / STAGE / LOUNGE AREA

ELEVATION BAR AREA

ELEVATION LOUNGE AREA / ASIAN RESTAURANT