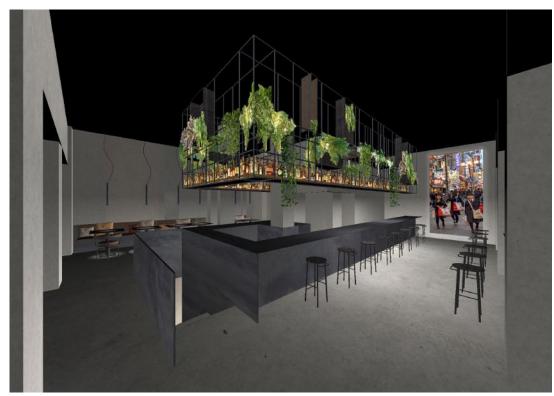

## Ulaanbataar Restaurant Concept

Restaurant, Mongolia Commercial Project

#### ELEVATION INTERNATIONAL RESTAURANT / STAGE / LOUNGE AREA

ELEVATION BAR AREA

ELEVATION LOUNGE AREA / ASIAN RESTAURANT