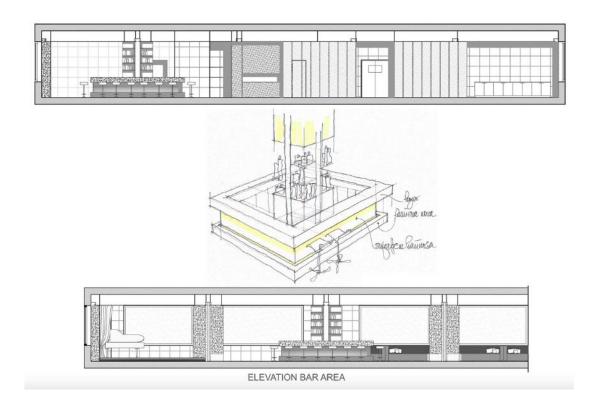

## Ulaanbataar Restaurant Concept

Restaurant, Mongolia Commercial Project

#### ELEVATION INTERNATIONAL RESTAURANT / STAGE / LOUNGE AREA

ELEVATION BAR AREA

ELEVATION LOUNGE AREA / ASIAN RESTAURANT