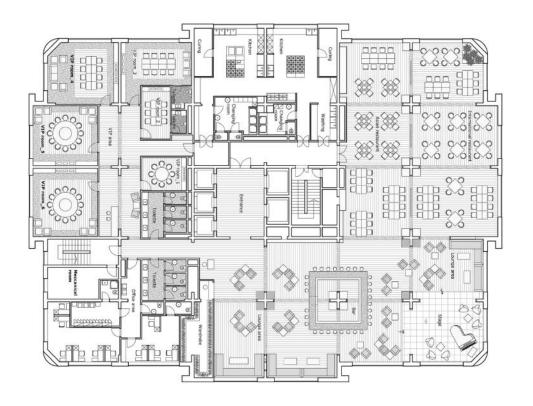

## Ulaanbataar Restaurant Concept

Restaurant, Mongolia Commercial Project

COLUMN DETAIL

PRODUCTS

### Ulaanbataar Restaurant Concept

Restaurant, Mongolia Commercial Project

ELEVATION RESTURANT AREA

**PRODUCTS** 

## Ulaanbataar Restaurant Concept

Restaurant, Mongolia Commercial Project

#### ELEVATION INTERNATIONAL RESTAURANT / STAGE / LOUNGE AREA

ELEVATION BAR AREA

ELEVATION LOUNGE AREA / ASIAN RESTAURANT