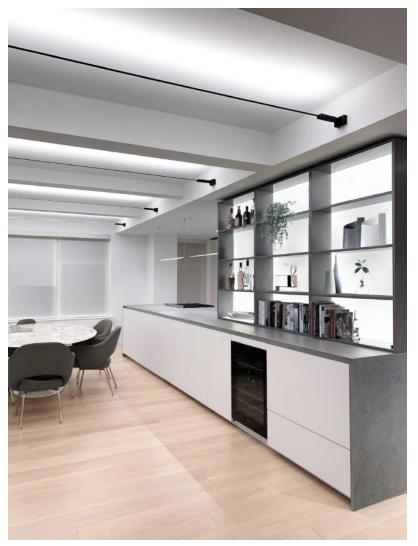

Interior innovation Award 2012, Red Dot Design Award 2013).

Among the Interiors Design Projects: the extension of a Penthouse in Mariano Co, a Penthouse in Varazze, the project of the Micro-Unit "LaunchPad" for the Exhibition "Making Room: New Models for Housing New Yorkers" at the Museum of the City of New York in 2013, the design of the apartment "The Open House" for the Show "Making Room, Housing for Changing America" at National Building Museum of Washington in 2017.



**Interior Projects** 



# Milan Italy Apartment





























## Milan Italy Loft

Loft, Italy Residential Project















#### New York NY Loft

Loft, USA Residential Project

























## Milan Apartment











## NY Apartment

Apartment, USA Residential Project

















#### Meda Italy Apartment





























#### Meda Italy Apartment



















































## **Cernobbio Apartment**































### Varazze Apartment























## Milan Apartment





















### Monza Apartment





















# Milan Apartment











#### Phoenix AZ House Renovation

Residential House, USA Residential Project















#### Atlanta GA Residential House

Residential House, USA Residential Project





















#### Italy Residential House

Residential House, Italy Residential Project















## New York Apartment

Apartment, USA Residential Project

















# Milan Apartment



























### Milan Apartment

Apartment, Italy Residential