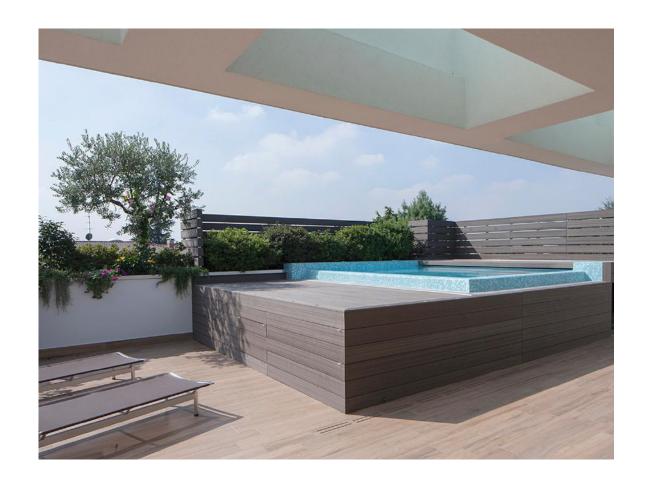

se in Mariano Co, a Penthouse in Varazze, the project of the Micro-Unit "LaunchPad" for the Exhibition "Making Room: New Models for Housing New Yorkers" at the Museum of the City of New York in 2013, the design of the apartment "The Open House" for the Show "Making Room, Housing for Changing America" at National Building Museum of Washington in 2017.



**Interior Projects** 



# Milan Italy Apartment





























## Milan Italy Loft

Loft, Italy Residential Project















#### New York NY Loft

Loft, USA Residential Project

























## Milan Apartment











## NY Apartment

Apartment, USA Residential Project

















#### Meda Italy Apartment





























#### Meda Italy Apartment



















































## **Cernobbio Apartment**































### Varazze Apartment























## Milan Apartment





















### Monza Apartment





















# Milan Apartment











#### Phoenix AZ House Renovation

Residential House, USA Residential Project















#### Atlanta GA Residential House

Residential House, USA Residential Project





















#### Italy Residential House

Residential House, Italy Residential Project















## New York Apartment

Apartment, USA Residential Project

















# Milan Apartment



























### Milan Apartment

Apartment, Italy Residential Project























# **Architectural Design**



### Paradise Valley AZ Residential House





















#