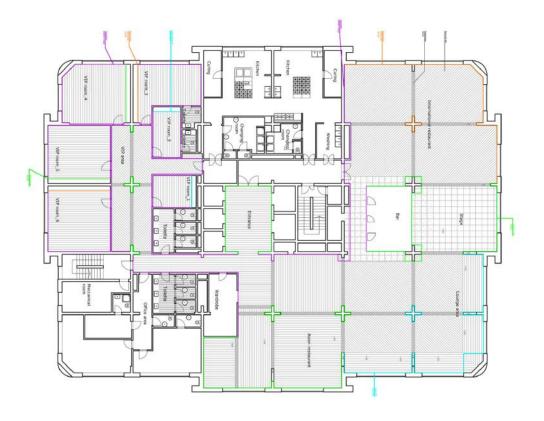

## Ulaanbataar Restaurant Concept

Restaurant, Mongolia Commercial Project

#### ELEVATION INTERNATIONAL RESTAURANT / STAGE / LOUNGE AREA

ELEVATION BAR AREA

ELEVATION LOUNGE AREA / ASIAN RESTAURANT