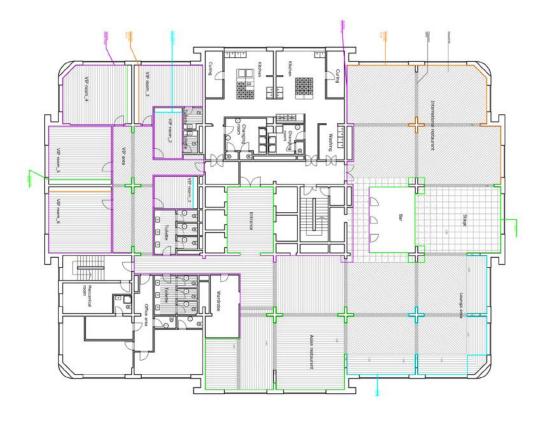

## Ulaanbataar Restaurant Concept

Restaurant, Mongolia Commercial Project

#### ELEVATION INTERNATIONAL RESTAURANT / STAGE / LOUNGE AREA

ELEVATION BAR AREA

ELEVATION LOUNGE AREA / ASIAN RESTAURANT