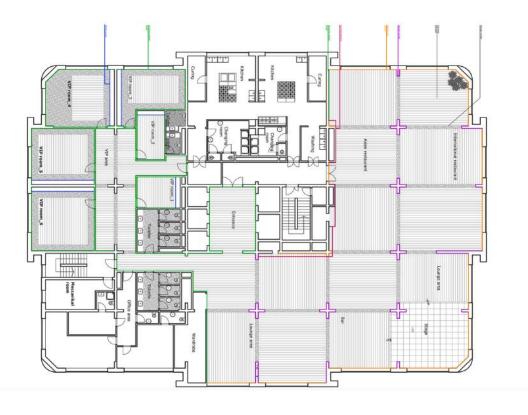

## Ulaanbataar Restaurant Concept

Restaurant, Mongolia Commercial Project

COLUMN DETAIL

PRODUCTS

### Ulaanbataar Restaurant Concept

Restaurant, Mongolia Commercial Project

ELEVATION RESTURANT AREA

**PRODUCTS** 

## Ulaanbataar Restaurant Concept

Restaurant, Mongolia Commercial Project

#### ELEVATION INTERNATIONAL RESTAURANT / STAGE / LOUNGE AREA

ELEVATION BAR AREA

ELEVATION LOUNGE AREA / ASIAN RESTAURANT