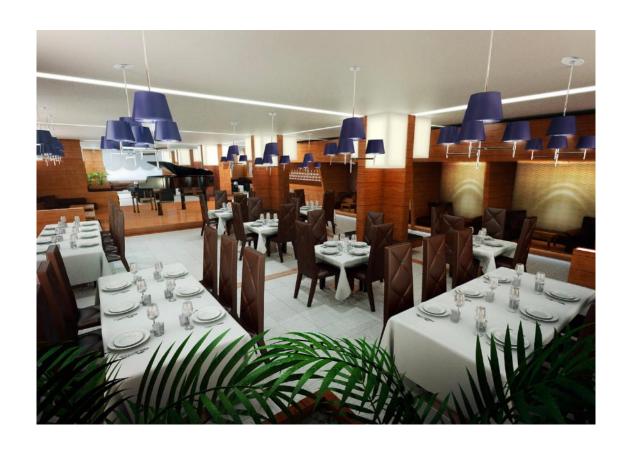

## Ulaanbataar Restaurant Concept

Restaurant, Mongolia Commercial Project

#### ELEVATION INTERNATIONAL RESTAURANT / STAGE / LOUNGE AREA

ELEVATION BAR AREA

ELEVATION LOUNGE AREA / ASIAN RESTAURANT